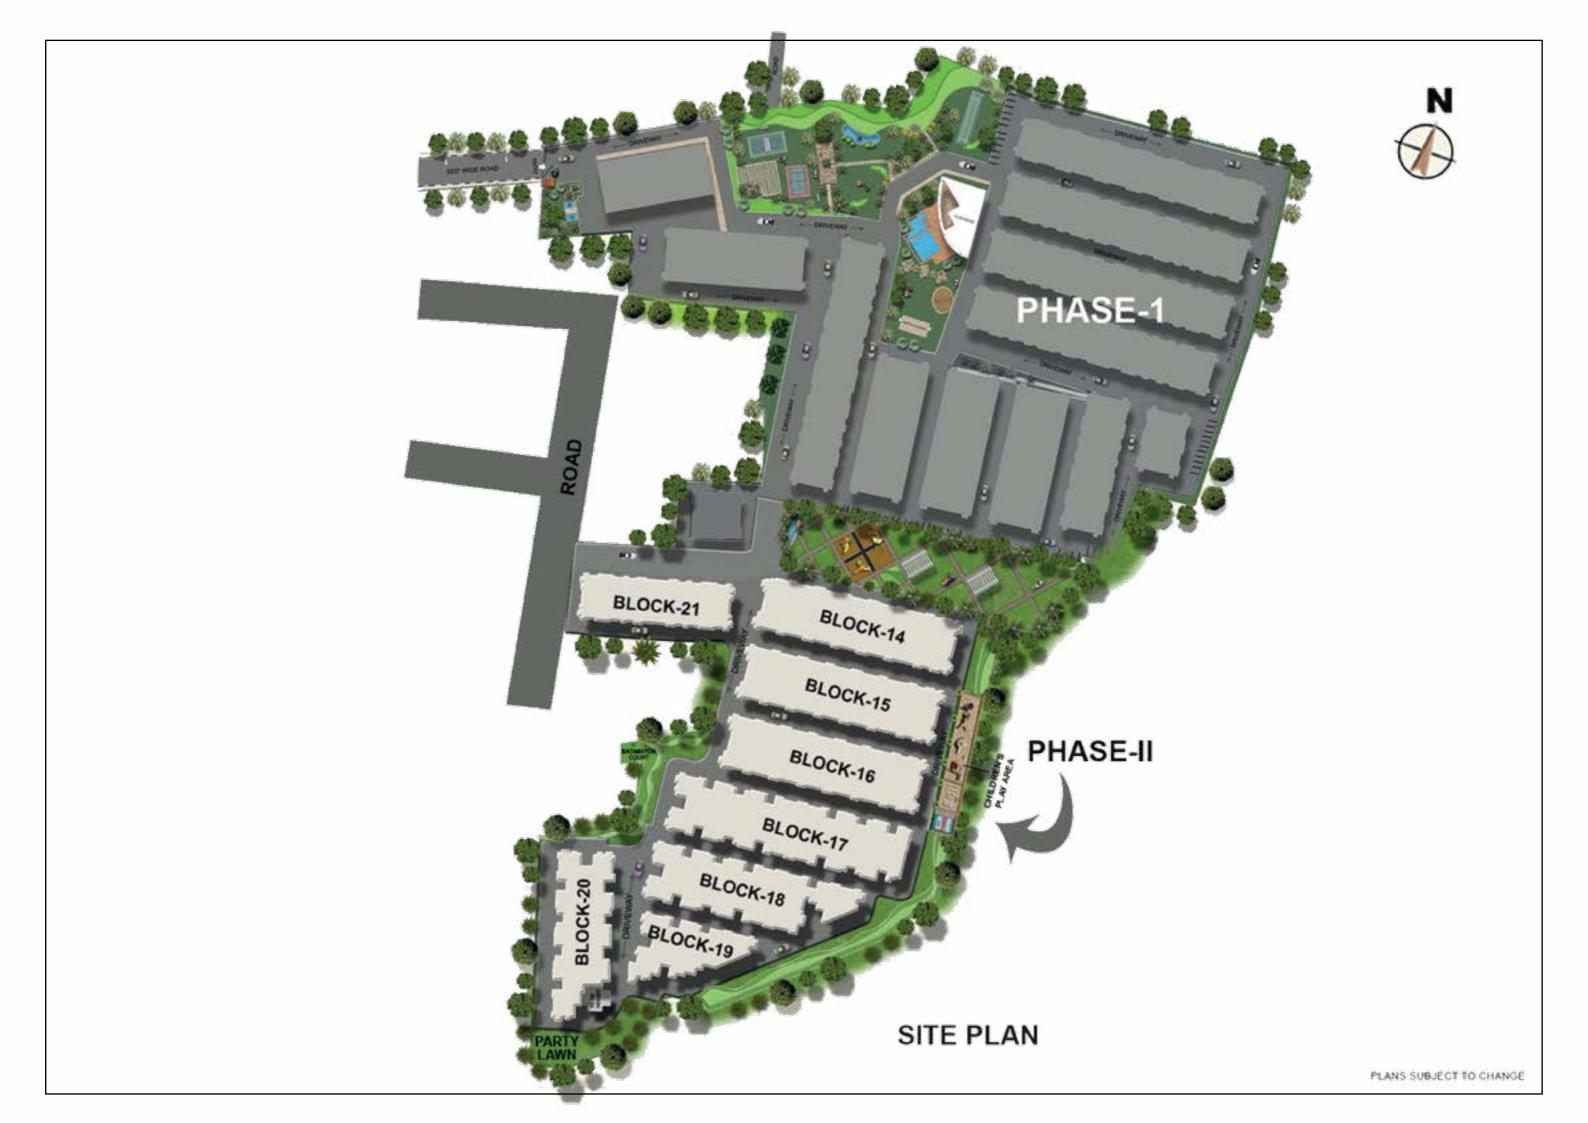

The good news in that, the phase 1 and phase 2 of Pebble Brook has been occupied by 700 happy families.

700 Families Celebrate the joy of happy living in phase I and phase II

PHASE II AT THE HEART OF OMR