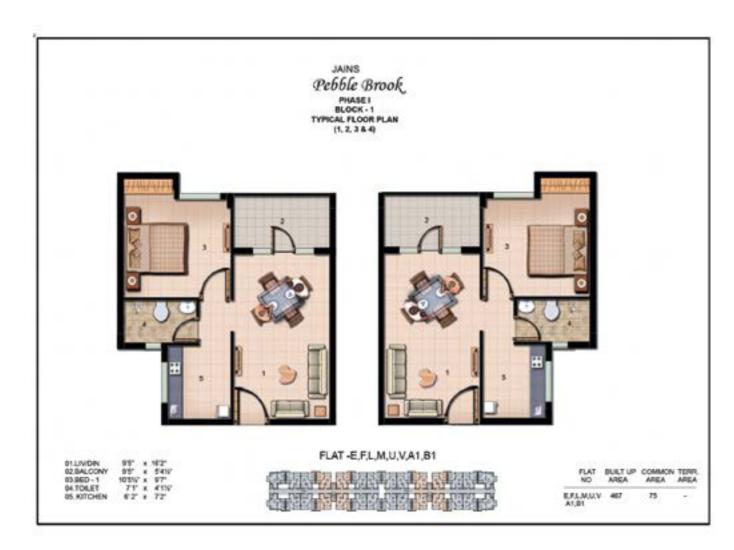

# TYPICAL FLOOR (2,3&4th)

FLAT BUILT UP COMMON TERR NO AREA AREA AREA E,F.J.K 1136 201 -G,Q 884 156 -

| 80 270 | 01. LIVING<br>02. DINING<br>03. BALCONY<br>04. BED-1<br>05. TOILET<br>06. BED-2<br>07.TOILET<br>08. BED-3<br>09. KITCHEN<br>10.UTILITY<br>11.C.TOILET |
|--------|-------------------------------------------------------------------------------------------------------------------------------------------------------|
|        |                                                                                                                                                       |
|        | 60° × 50°<br>100° × 228°<br>100° × 100°<br>100° × 119°<br>100° × 80°<br>100° × 80°<br>100° × 50°<br>100° × 50°                                        |
|        | 01. FOYER<br>02. LIV/DIN<br>03. BED-1<br>04. BED-1<br>06. BED-2<br>07. KITCHEN<br>08. UTILITY<br>09.C.TOILET                                          |