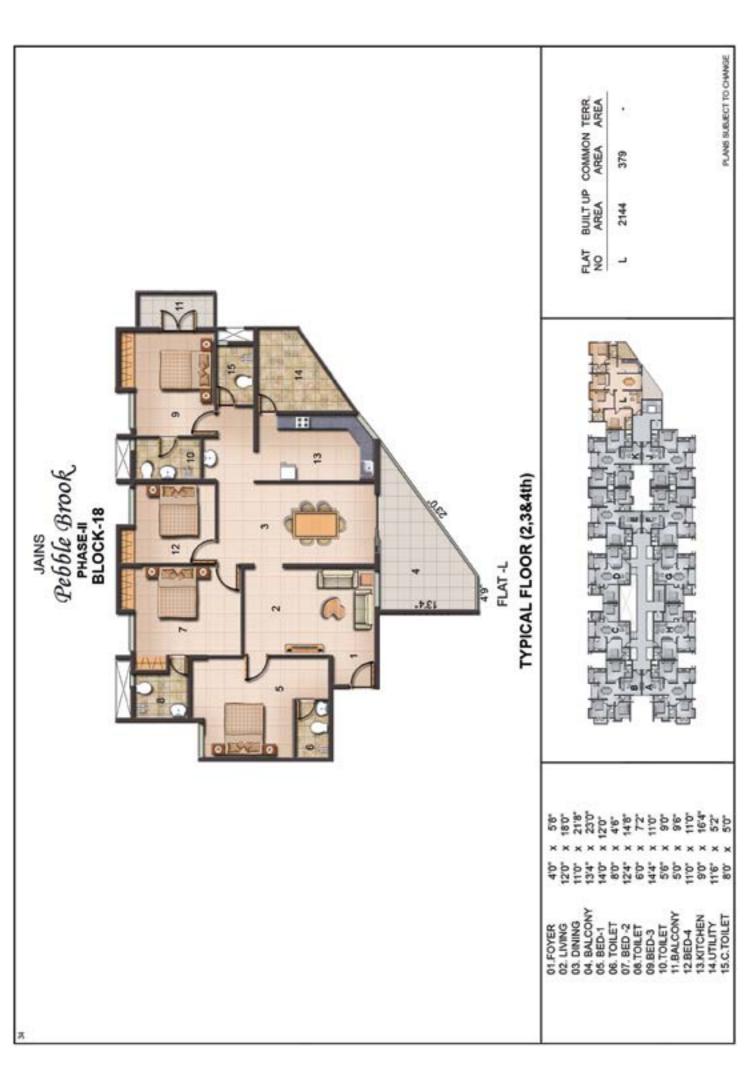

# TYPICAL FLOOR (2,3&4th)

FLAT BUILT UP COMMON TERR NO AREA AREA AREA E,F.J.K 1136 201 -G,Q 884 156 -

| 80 270 | 01. LIVING<br>02. DINING<br>03. BALCONY<br>04. BED-1<br>05. TOILET<br>06. BED-2<br>07.TOILET<br>08. BED-3<br>09. KITCHEN<br>10.UTILITY<br>11.C.TOILET |
|--------|-------------------------------------------------------------------------------------------------------------------------------------------------------|
|        |                                                                                                                                                       |
|        | 60° × 50°<br>100° × 228°<br>100° × 100°<br>100° × 119°<br>100° × 80°<br>100° × 80°<br>100° × 50°<br>100° × 50°                                        |
|        | 01. FOYER<br>02. LIV/DIN<br>03. BED-1<br>04. BED-1<br>06. BED-2<br>07. KITCHEN<br>08. UTILITY<br>09.C.TOILET                                          |