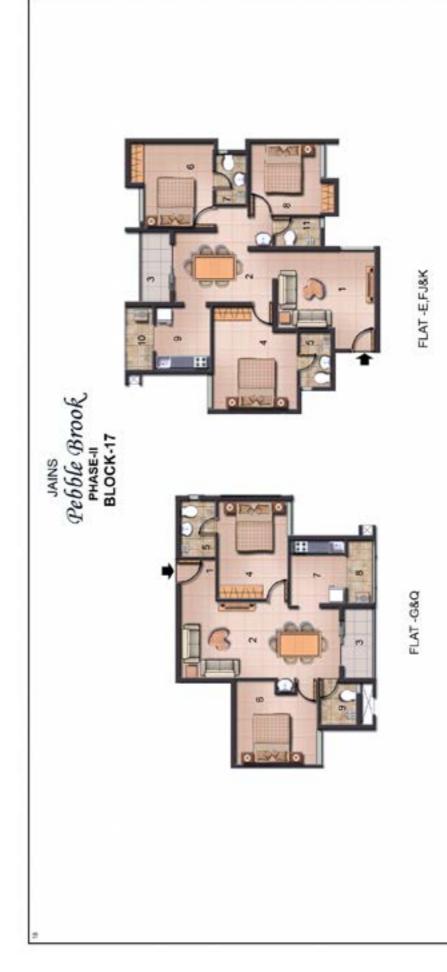

# TYPICAL FLOOR (2,3&4th)

FLAT BUILT UP COMMON TERR NO AREA AREA AREA E,F.J.K 1136 201 -G,Q 884 156 -

| 80 270 | 01. LIVING<br>02. DINING<br>03. BALCONY<br>04. BED-1<br>05. TOILET<br>06. BED-2<br>07.TOILET<br>08. BED-3<br>09. KITCHEN<br>10.UTILITY<br>11.C.TOILET |
|--------|-------------------------------------------------------------------------------------------------------------------------------------------------------|
|        |                                                                                                                                                       |
|        | 60° × 50°<br>100° × 228°<br>100° × 100°<br>100° × 119°<br>100° × 80°<br>100° × 80°<br>100° × 50°<br>100° × 50°                                        |
|        | 01. FOYER<br>02. LIV/DIN<br>03. BED-1<br>04. BED-1<br>06. BED-2<br>07. KITCHEN<br>08. UTILITY<br>09.C.TOILET                                          |