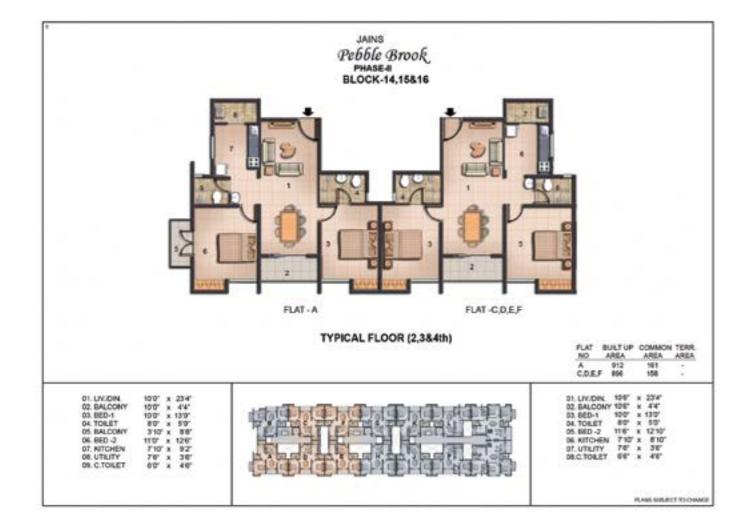

# TYPICAL FLOOR (2,3&4th)

FLAT BUILT UP COMMON TERR NO AREA AREA AREA E,F.J.K 1136 201 -G,Q 884 156 -

| 80 270 | 01. LIVING<br>02. DINING<br>03. BALCONY<br>04. BED-1<br>05. TOILET<br>06. BED-2<br>07.TOILET<br>08. BED-3<br>09. KITCHEN<br>10.UTILITY<br>11.C.TOILET |
|--------|-------------------------------------------------------------------------------------------------------------------------------------------------------|
|        |                                                                                                                                                       |
|        | 60° × 50°<br>100° × 228°<br>100° × 100°<br>100° × 119°<br>100° × 80°<br>100° × 80°<br>100° × 50°<br>100° × 50°                                        |
|        | 01. FOYER<br>02. LIV/DIN<br>03. BED-1<br>04. BED-1<br>06. BED-2<br>07. KITCHEN<br>08. UTILITY<br>09.C.TOILET                                          |