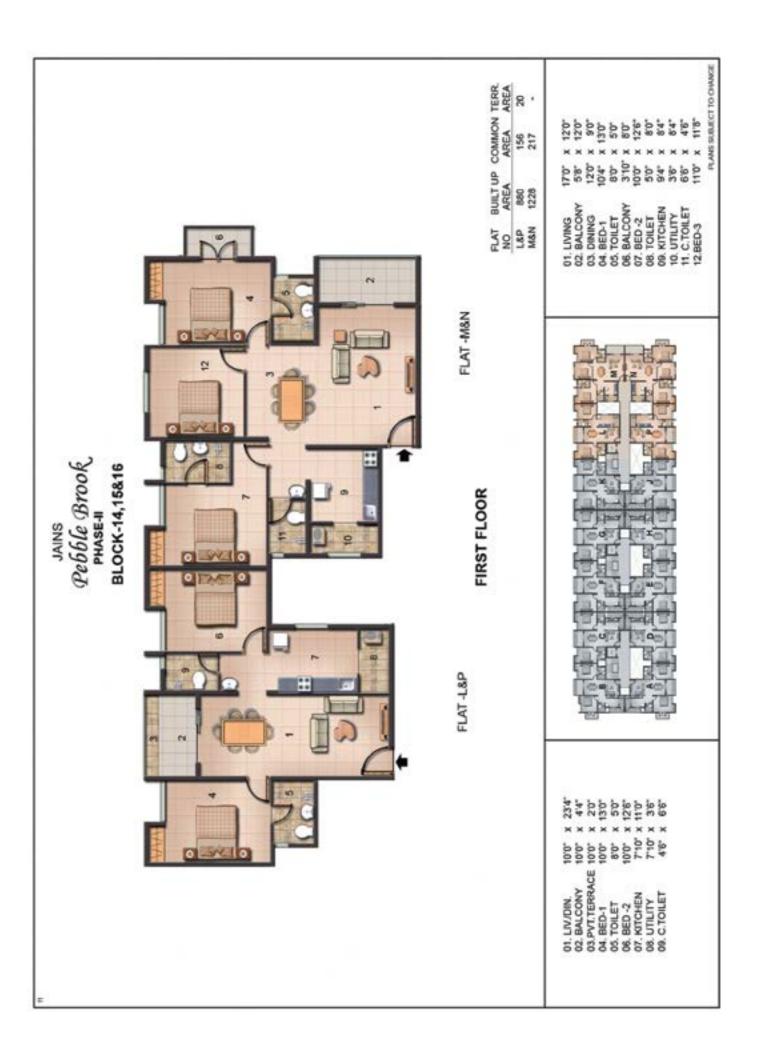

ation to quickly hold a spot in the future.

The good news in that, the phase 1 and phase 2 of Pebble Brook has been occupied by 700 happy families.





700 Families Celebrate the joy of happy living in phase I and phase II

PHASE II AT THE HEART OF OMR

THORAIPAKKAM OMR

100% READY TO LIVE

### **AMENTTIES**

Jogging track | Basketball post Modem Gym | Children's Play Area





# SPORTS & **FITNESS**

Aerobics Centre Badminton Court Basketball Court Jogging Track Steam Room



## **ENTERTAINMENT** & SOCIALIZING

Billiards Carrom

Chess

Party Lawn

Senior Citizen Sitout



Aerobics Billiards Club house Health Club Landscape garden Party Lawn















# ECO **FRIENDLY**

Landscape Garden Paved Compound



# CONVENIENCE & SECURITY

24x7 Security Gated Community Security Cabin













# TYPICAL FLOOR (2,3&4th)

FLAT BUILT UP COMMON TERR NO AREA AREA AREA E,F.J.K 1136 201 -G,Q 884 156 -

| 80 270 | 01. LIVING<br>02. DINING<br>03. BALCONY<br>04. BED-1<br>05. TOILET<br>06. BED-2<br>07.TOILET<br>08. BED-3<br>09. KITCHEN<br>10.UTILITY<br>11.C.TOILET |
|--------|-------------------------------------------------------------------------------------------------------------------------------------------------------|
|        |                                                                                                                                                       |
|        | 60° × 50°<br>100° × 228°<br>100° × 100°<br>100° × 119°<br>100° × 80°<br>100° × 80°<br>100° × 50°<br>100° × 50°                                        |
|        | 01. FOYER<br>02. LIV/DIN<br