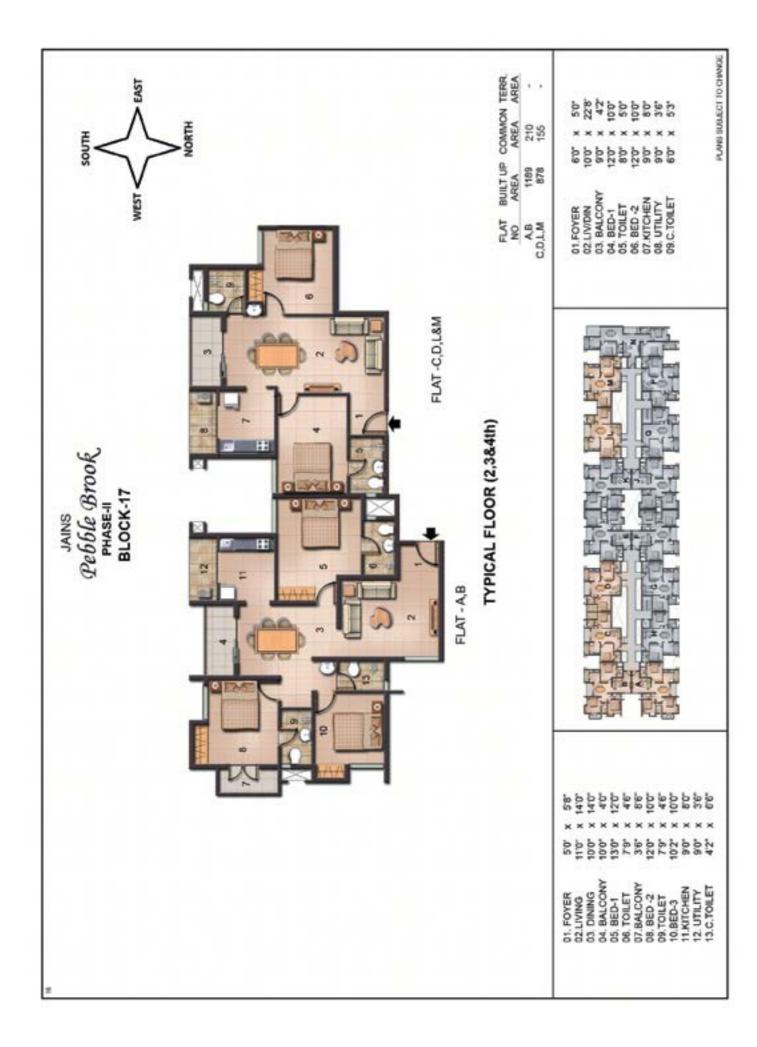

ion to quickly hold a spot in the future.

The good news in that, the phase 1 and phase 2 of Pebble Brook has been occupied by 700 happy families.





700 Families Celebrate the joy of happy living in phase I and phase II

PHASE II AT THE HEART OF OMR

THORAIPAKKAM OMR

100% READY TO LIVE

### **AMENTTIES**

Jogging track | Basketball post Modem Gym | Children's Play Area





# SPORTS & **FITNESS**

Aerobics Centre Badminton Court Basketball Court Jogging Track Steam Room



## **ENTERTAINMENT** & SOCIALIZING

Billiards Carrom

Chess

Party Lawn

Senior Citizen Sitout



Aerobics Billiards Club house Health Club Landscape garden Party Lawn















# ECO **FRIENDLY**

Landscape Garden Paved Compound



# CONVENIENCE & SECURITY

24x7 Security Gated Community Security Cabin













# TYPICAL FLOOR (2,3&4th)

FLAT BUILT UP COMMON TERR NO AREA AREA AREA E,F.J.K 1136 201 -G,Q 884 156 -

| 80 270 | 01. LIVING<br>02. DINING<br>03. BALCONY<br>04. BED-1<br>05. TOILET<br>06. BED-2<br>07.TOILET<br>08. BED-3<br>09. KITCHEN<br>10.UTILITY<br>11.C.TOILET |
|--------|-------------------------------------------------------------------------------------------------------------------------------------------------------|
|        |                                                                                                                                                       |
|        | 60° × 50°<br>100° × 228°<br>100° × 100°<br>100° × 119°<br>100° × 80°<br>100° × 80°<br>100° × 50°<br>100° × 50°                                        |
|        | 01. FOYER<br>02. LIV/DIN<br>0